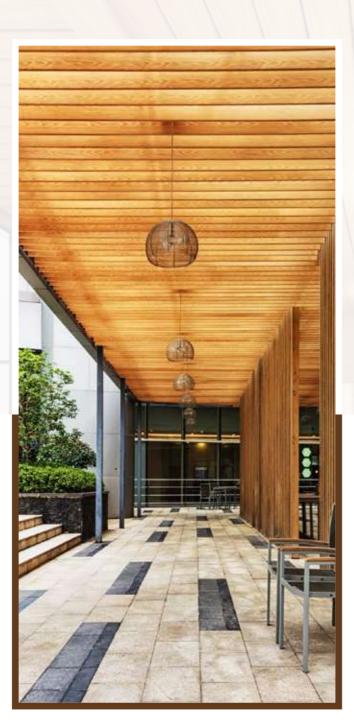

### From **Inside to Outside:**

The use of the same panels on the ceiling inside the building and on the adjacent terrace will result in a uniform, coherent space.

## **Design Possibilities:**

The product offers many design possibilities. It can be installed horizontally, vertically or diagonally.

Ideal for **Outdoor Ceilings**, **Indoor Ceilings** and **Interior Applications**.