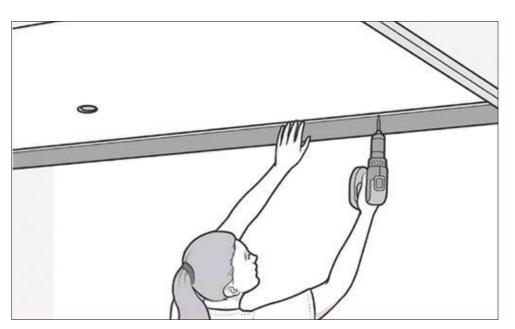

# Installation Details

## **DIRECTLY SCREW TO WALL/CEILING**

Revamp your space effortlessly with Marquee Ceiling Panels! Say goodbye to plywood and cumbersome adhesives. These panels conveniently screw directly onto walls, cutting down on both time and expenses With seamless interlocking, transforming your space has never been simpler!