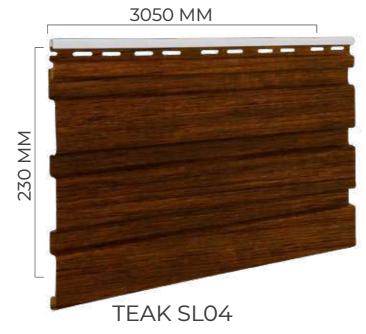

Nature: Transforming Your Space with Real Wood Feels Soffit Panels

# About Us

## Bravia was incorporated in 2006.

Bravia offers products of global standards to consumers in India. The culture of innovation and renovation within the company and research and development gives it a distinct advantage in these efforts. It helps the Company to create value that can be sustained over the long term by offering consumers a wide variety of high quality, products at affordable prices.





FIRE RETARDANT



**EASY TO INSTALL** 



WATER PROOF



MAINTENANCE FREE



ANTI – BACTERIAL



LIGHT WEIGHT



TERMITE & RUST PROOF



NO VOC EMISSION



SEAMLESS POST INSTALLATION



**REAL WOOD FEEL** 

# Product Specifications

# **Cabbana Series:**









## **Slate Series:**









DARK OAK SL02





# Installation Details



## **DIRECTLY SCREW TO WALL/CEILING**

Revamp your space effortlessly with Marquee Ceiling Panels! Say goodbye to plywood and cumbersome adhesives. These panels conveniently screw directly onto walls, cutting down on both time and expenses With seamless interlocking, transforming your space has never been simpler!



## **GI/ALUMINIUM FRAMING**

Gl or Aluminum framing is perfect for anchoring Marquee Panels. It can be securely screwed on to this sturdy framework.





### From **Inside to Outside:**

The use of the same panels on the ceiling inside the building and on the adjacent terrace will result in a uniform, coherent space.

## Use **Of Lighting:**



The panels can be fitted with numerous lighting points. Properly selected lighting improves the atmosphere