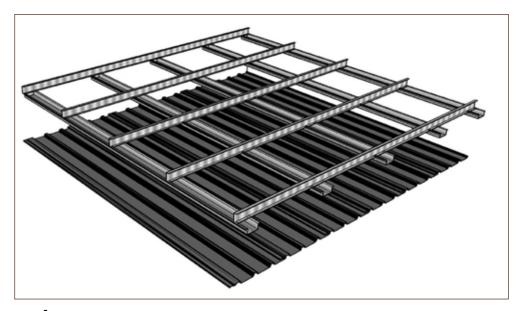

# Installation Details

## **DIRECTLY SCREW TO WALL/CEILING**

Revamp your space effortlessly with Marquee Ceiling Panels! Say goodbye to plywood and cumbersome adhesives. These panels conveniently screw directly onto walls, cutting down on both time and expenses With seamless interlocking, transforming your space has never been simpler!

## **GI/ALUMINIUM FRAMING**

Gl or Aluminum framing is perfect for anchoring Marquee Panels. It can be securely screwed on to this sturdy framework.