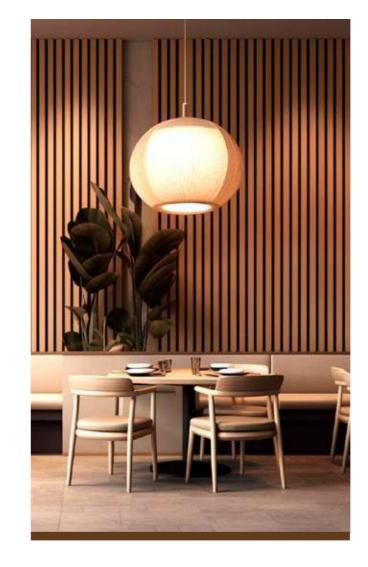

# Crafted Nature: Transforming Your Space with Real Wood Feels Soffit Panels

## **Design Possibilities:**

The product offers many design possibilities. It can be installed horizontally, vertically or diagonally.

Ideal for **Outdoor Ceilings**, **Indoor Ceilings** and **Interior Applications**.