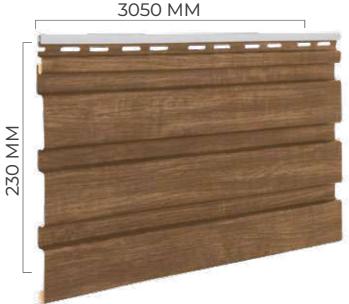

rior.com

# Crafted Nature: Transforming Your Space with Real Wood Feels Soffit Panels

# About Us

## Bravia was incorporated in 2006.

Bravia offers products of global standards to consumers in India. The culture of innovation and renovation within the company and research and development gives it a distinct advantage in these efforts. It helps the Company to create value that can be sustained over the long term by offering consumers a wide variety of high quality, products at affordable prices.





FIRE RETARDANT



**EASY TO INSTALL** 



WATER PROOF



MAINTENANCE FREE



ANTI – BACTERIAL



LIGHT WEIGHT



TERMITE & RUST PROOF



NO VOC EMISSION



SEAMLESS POST INSTALLATION



**REAL WOOD FEEL** 

# Product Specifications

# **Cabbana Series:**









## **Slate Series:**









DARK OAK SL02





# Installation Details



## **DIRECTLY SCREW TO WALL/CEILING**

Revamp your space effortlessly with Marquee Ceiling Panels! Say goodbye to plywood and cumbersome adhesives. These panels conveniently screw directly onto walls, cutting down on both time and expenses With seamless interlocking, transforming your space has never been simpler!



## **GI/ALUMINIUM FRAMING**

Gl or Aluminum framing is perfect for anchoring Marquee Panels. It can be securely screwed on to this sturdy framework.





### From **Inside to Outside:**

The use of the same panels on the ceiling inside the building and on the adjacent terrace will result in a uniform, coherent space.

## Use **Of Lighting:**



The panels can be fitted with numerous lighting points. Properly selected lighting impr