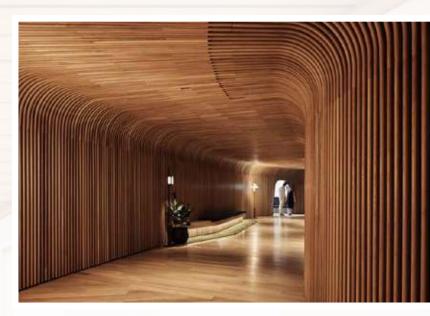

## **Unusual Surfaces:**

The Infratop system can be used on unusual surfaces. The panels and finishes are flexible, which allows, for example, to finish arches and curved walls.