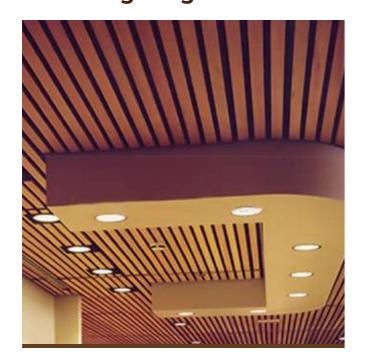

## Use **Of Lighting:**

The panels can be fitted with numerous lighting points. Properly selected lighting improves the atmosphere of the place making it unique while the surroundings of the house gain in aesthetics.