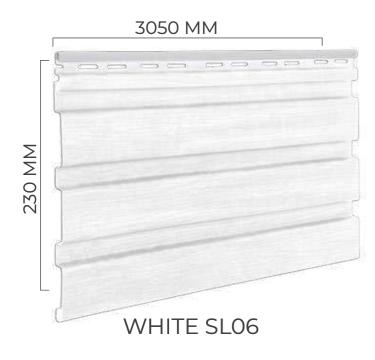

terior.com

# Crafted Nature: Transforming Your Space with Real Wood Feels Soffit Panels

# About Us

## Bravia was incorporated in 2006.

Bravia offers products of global standards to consumers in India. The culture of innovation and renovation within the company and research and development gives it a distinct advantage in these efforts. It helps the Company to create value that can be sustained over the long term by offering consumers a wide variety of high quality, products at affordable prices.





FIRE RETARDANT



**EASY TO INSTALL** 



WATER PROOF



MAINTENANCE FREE



ANTI – BACTERIAL



LIGHT WEIGHT



TERMITE & RUST PROOF



NO VOC EMISSION



SEAMLESS POST INSTALLATION



**REAL WOOD FEEL** 

# Product Specifications

# **Cabbana Series:**









## **Slate Series:**









DARK OAK SL02





# Installation Details



## **DIRECTLY SCREW TO WALL/CEILING**

Revamp your space effortlessly with Marquee Ceiling Panels! Say goodbye to plywood and cumbersome adhesives. These panels conveniently screw directly onto walls, cutting down on both time and expenses With seamless interlocking, transforming your space has never been simpler!



## **GI/ALUMINIUM FRAMING**

Gl or Aluminum framing is perfect for anchoring Marquee Panels. It can be securely screwed on to this sturdy framework.





### From **Inside to Outside:**

The use of the same panels on the ceiling inside the building and on the adjacent terrace will result in a uniform, coherent space.

## Use **Of Lighting:**



The panels can be fitted with numerous lighting points. Properly selected lighting im