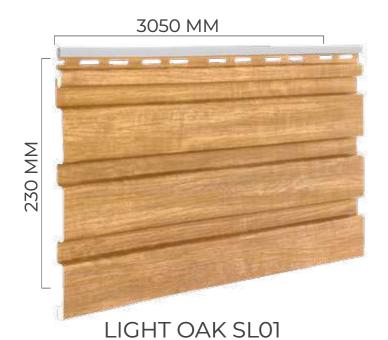

interior.com

# Crafted Nature: Transforming Your Space with Real Wood Feels Soffit Panels

# About Us

## Bravia was incorporated in 2006.

Bravia offers products of global standards to consumers in India. The culture of innovation and renovation within the company and research and development gives it a distinct advantage in these efforts. It helps the Company to create value that can be sustained over the long term by offering consumers a wide variety of high quality, products at affordable prices.





FIRE RETARDANT



**EASY TO INSTALL** 



WATER PROOF



MAINTENANCE FREE



ANTI – BACTERIAL



LIGHT WEIGHT



TERMITE & RUST PROOF



NO VOC EMISSION



SEAMLESS POST INSTALLATION



**REAL WOOD FEEL** 

# Product Specifications

# **Cabbana Series:**









## **Slate Series:**









DARK OAK SL02





# Installation Details



## **DIRECTLY SCREW TO WALL/CEILING**

Revamp your space effortlessly with Marquee Ceiling Panels! Say goodbye to plywood and cumbersome adhesives. These panels conveniently screw directly onto walls, cutting down on both time and expenses With seamless interlocking, transforming your space has never been simpler!



## **GI/ALUMINIUM FRAMING**

Gl or Aluminum framing is perfect for anchoring Marquee Panels. It can be securely screwed on to this sturdy framework.





### From **Inside to Outside:**

The use of the same panels on the ceiling inside the building and on the adjacent terrace will result in a uniform, coherent space.

## Use **Of Lighting:**



The panels can be fitted with numerous lighting points. Properly selected lighting